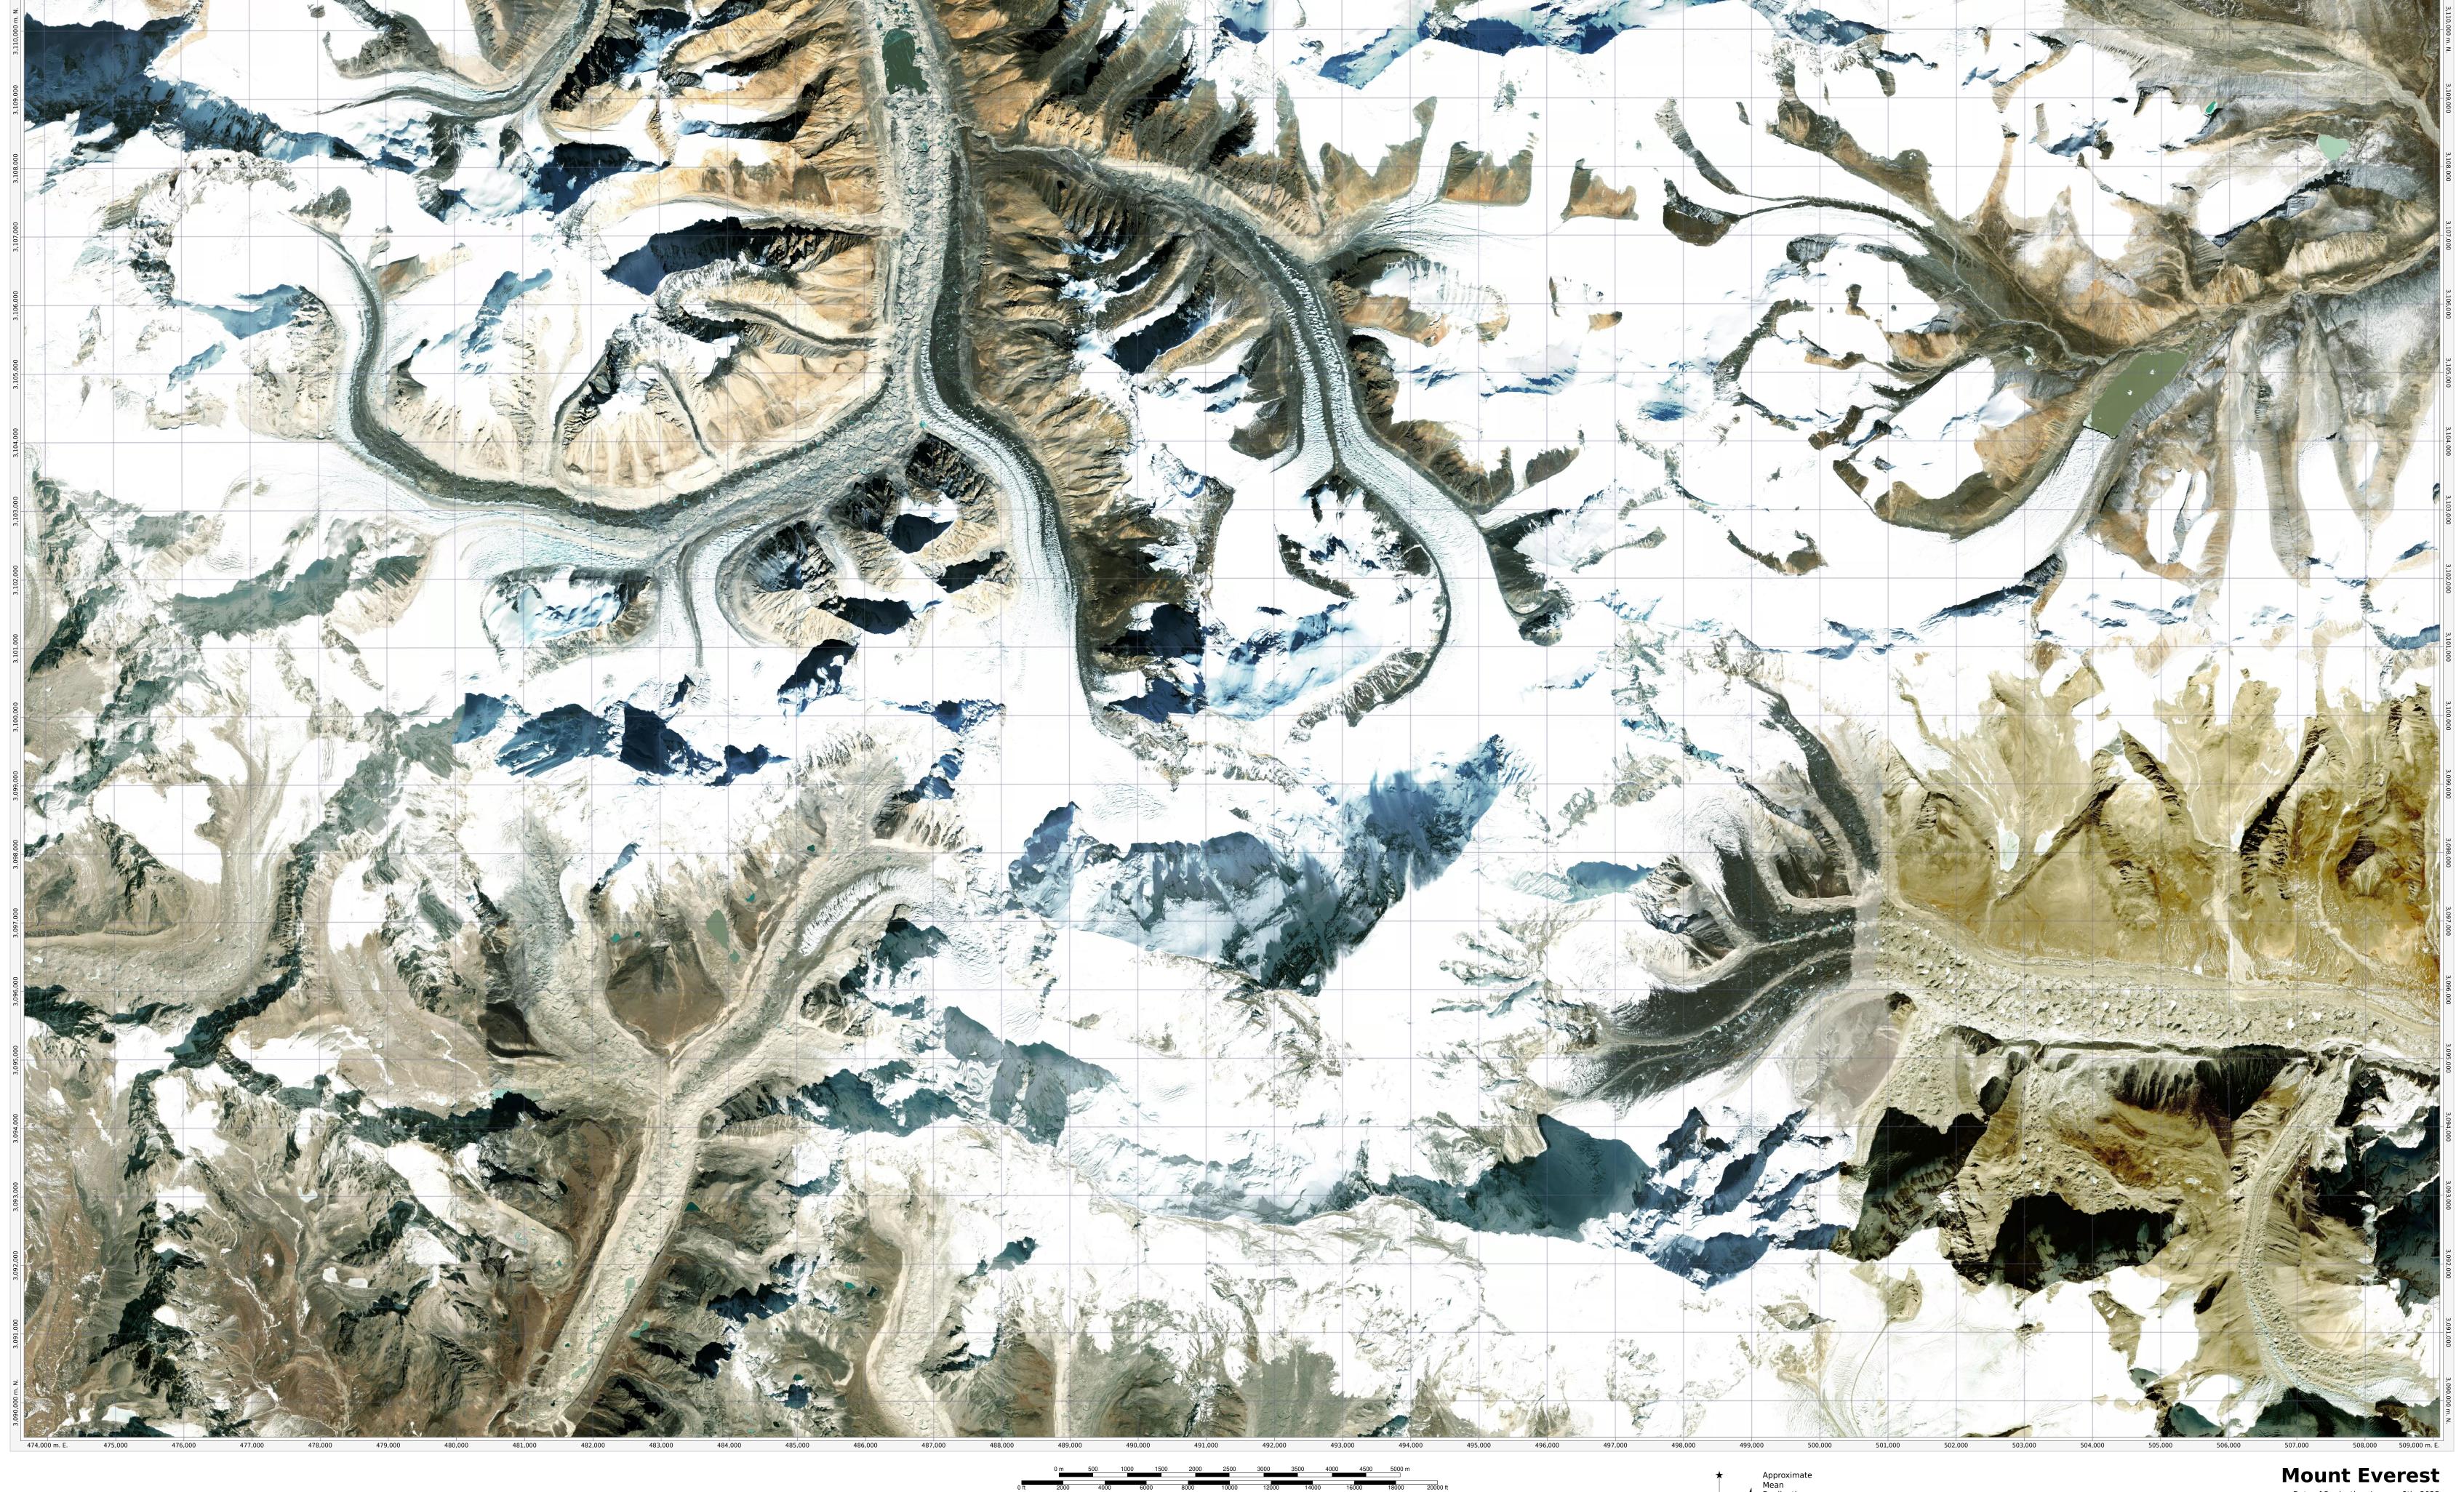

Bottom Left: 86°43'56"E 27°55'49"N Top Right: 87°5'33"E 28°7'10"N Ground Scale 1:40,500 UTM Grid (WGS84) Zone 45 North

© 2020 MapSherpa. All rights reserved. Use of this map and its contents are governed by the MapSherpa Terms and Conditions available at www.mapsherpa.com/terms This map is not to be used for marine or air navigation.

Mount Everest

Date of Production: January 8th, 2025

We make every effort to ensure the accuracy of data in our publications, however, it is possible that errors may be present. While we sincerely regret any inconvenience this may cause you, we cannot accept responsibility for any damages that may arise from using this publication.